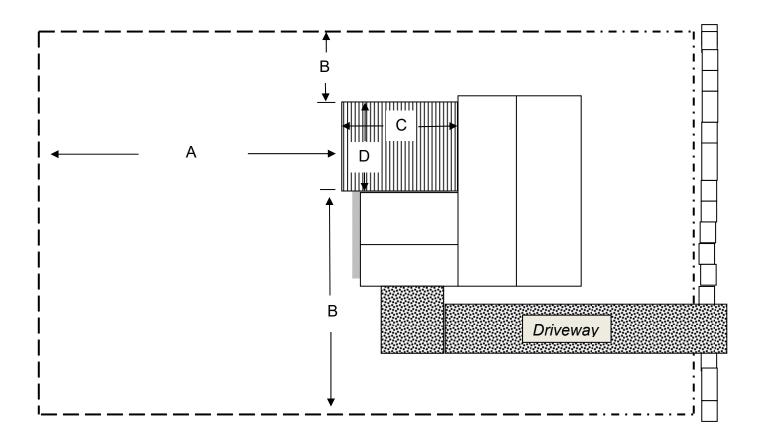

- Decks are Accessory Uses;
- A zoning permit is required to construct a deck;
- A building permit is required to construct a deck. Contact the Byram Township Construction office at 973-347-2500, extension 123 for permit information.
- A copy of your property survey with deck location is required. Indicate the location of the deck and the following:
  - A Distance from rear lot line
  - B Distance from both side yard lot lines
  - C Width of deck
  - D Length of deck