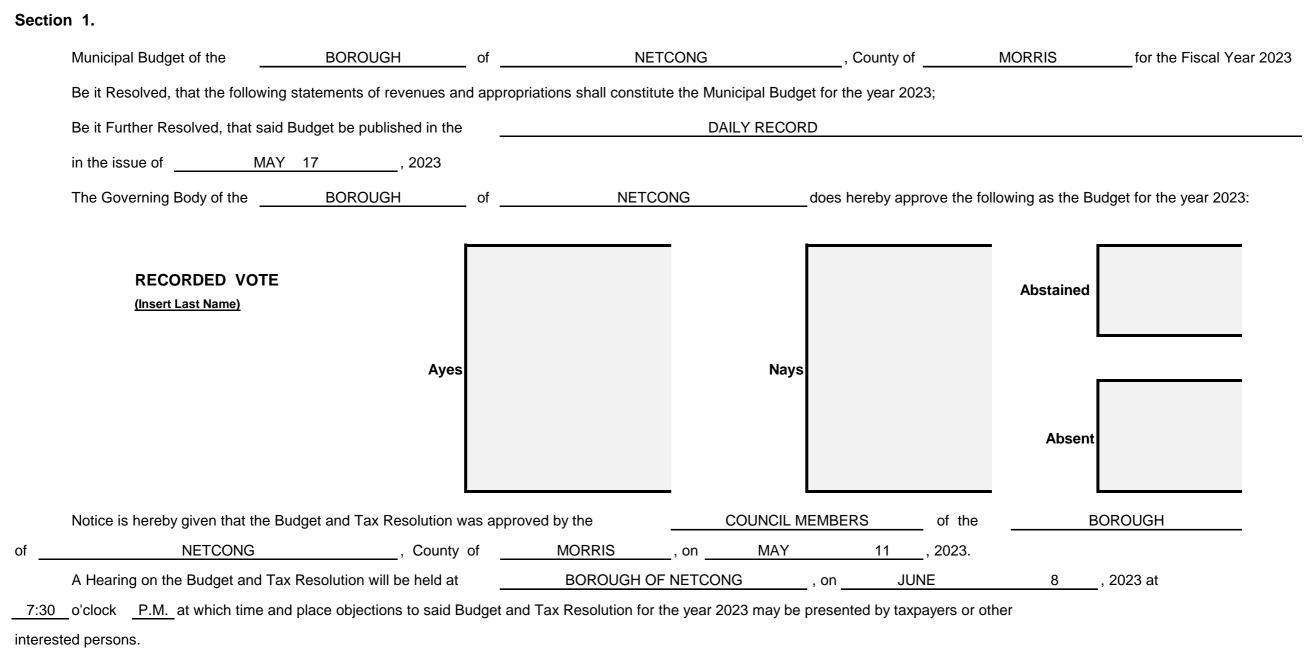

# 2023 Municipal Budget

of the BOROUGH of NETCONG County of

MORRIS

for the fiscal year 2023.

| Notice is hereby given that the budget and tax resolution was approved by the |       |           |    |             | COUNCIL MEMBERS |
|-------------------------------------------------------------------------------|-------|-----------|----|-------------|-----------------|
| of the                                                                        | B     | BOROUGH   | of | , County of |                 |
| M                                                                             | ORRIS | on MAY 11 |    | , 2023.     |                 |

A hearing on the budget and tax resolution will be held at <u>JUNE 8</u>, 2023 at <u>7:30</u> o'clock PM at which time and place objections to the Budget and Tax Resolution for the year 2023 may be presented by taxpayers or other interested parties.

| Copies of the budget are avail | lable in the office of | MUNICIPAL CLERK |    |            |  |
|--------------------------------|------------------------|-----------------|----|------------|--|
| the Municipal Building,        | 23 MAPLE AVEN          | NUE, NETCONG    | Ne | ew Jersey, |  |
| Monday - Friday                | during the hours of    | 8:00 AM         | to | 4:00 PM    |  |