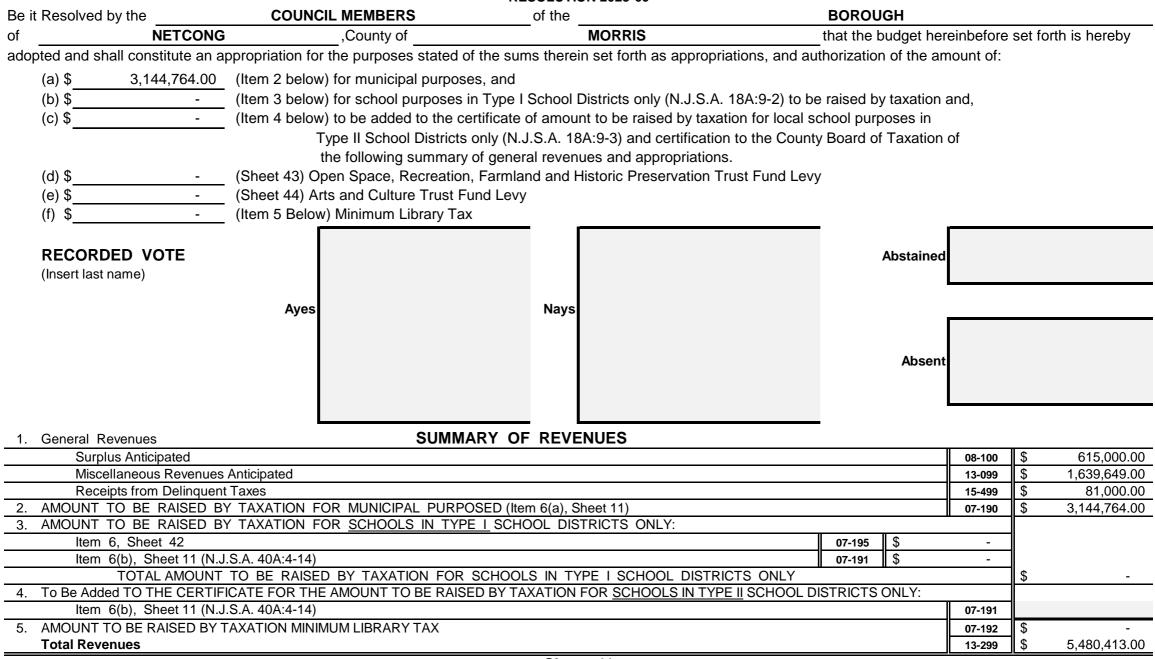

23 MAPLE AVENUE NETCONG, NJ 07857

Fax #: 973-347-3020

2023 MUNICIPAL BUDGET

| Municipal Budget of the                                                                                                                                                                                                                                                    | BOROUGH                                                                                                                                                                | of                                                                                            | NETCONG                      | , County of                                         | MORRIS                                                                                              | for the Fiscal Year 2023.                                                                                                                                                            |
|----------------------------------------------------------------------------------------------------------------------------------------------------------------------------------------------------------------------------------------------------------------------------|------------------------------------------------------------------------------------------------------------------------------------------------------------------------|-----------------------------------------------------------------------------------------------|------------------------------|-----------------------------------------------------|-----------------------------------------------------------------------------------------------------|--------------------------------------------------------------------------------------------------------------------------------------------------------------------------------------|
| It is hereby certified that<br>hereof is a true copy of the Bud<br><u>11</u> day of<br>and that public advertisement w<br>N.J.A.C. 5:30-4.4(d).                                                                                                                            | MAY                                                                                                                                                                    | oved by resolution of the<br>, 2023                                                           | Governing Body on the        |                                                     | 23 MAPI<br>A<br>NETCON<br>A<br>973-3                                                                | enetcong.org<br>Clerk<br>LE AVENUE<br>ddress<br>IG, NJ 07857<br>ddress<br>347-0252<br>ne Number                                                                                      |
| It is hereby certified that<br>a part is an exact copy of the or<br>additions are correct, all statem<br>revenues equals the total of ap<br>Certified by me, this<br><u>vdolan@nisivoccia.co</u><br>Registered Municipal Accou<br><u>Mount Arlington, NJ 07</u><br>Address | propriations.<br><u>11</u> day of<br><u>om</u>                                                                                                                         | the Governing Body, that<br>proof, and the total of an                                        | at all<br>hticipated<br>2023 | a part is an exact copy<br>additions are correct, a | of the original on file with the<br>all statements contained here<br>atal of appropriations and the | t annexed hereto and hereby made<br>Clerk of the Governing Body, that all<br>in are in proof, the total of anticipated<br>budget is in full compliance with the<br><u>MAY</u> , 2023 |
|                                                                                                                                                                                                                                                                            |                                                                                                                                                                        |                                                                                               | DO NOT USE THES              | E SPACES                                            |                                                                                                     |                                                                                                                                                                                      |
| (I<br>It is hereby certified that the amount<br>compared with the approved Budget<br>condition to such approval have bee<br>foregoing only.                                                                                                                                | previously certified by me and an<br>n made. The adopted budget is ce<br>STATE OF NEW JERSEY<br>Department of Community Affairs<br>Director of the Division of Local ( | <u>form)</u><br>purposes has been<br>by changes required as a<br>ertified with respect to the |                              |                                                     |                                                                                                     |                                                                                                                                                                                      |
| Dated:, 2023                                                                                                                                                                                                                                                               | Ву:                                                                                                                                                                    |                                                                                               | Shoot 1                      |                                                     |                                                                                                     |                                                                                                                                                                                      |

## **Revenue and Appropriations Summaries**

| Summary of Revenues                            | Anticipated  |              |  |  |
|------------------------------------------------|--------------|--------------|--|--|
|                                                | 2023         | 2022         |  |  |
| 1. Surplus                                     | 615,000.00   | 575,000.00   |  |  |
| 2. Total Miscellaneous Revenues                | 1,639,649.00 | 933,535.55   |  |  |
| 3. Receipts from Delinquent Taxes              | 81,000.00    | 142,000.00   |  |  |
| 4. a) Local Tax for Municipal Purposes         | 3,144,764.00 | 3,004,956.27 |  |  |
| b) Addition to Local School District Tax       |              |              |  |  |
| c) Minimum Library Tax                         |              |              |  |  |
| Tot Amt to be Rsd by Taxes for Sup of Muni Bnd | 3,144,764.00 | 3,004,956.27 |  |  |
| Total General Revenues                         | 5,480,413.00 | 4,655,491.82 |  |  |

| Local Tax for Municipal Purpose       | 3,144,764.00 |
|---------------------------------------|--------------|
| Addition to Local District School Tax |              |
| Minimum Library Tax                   |              |