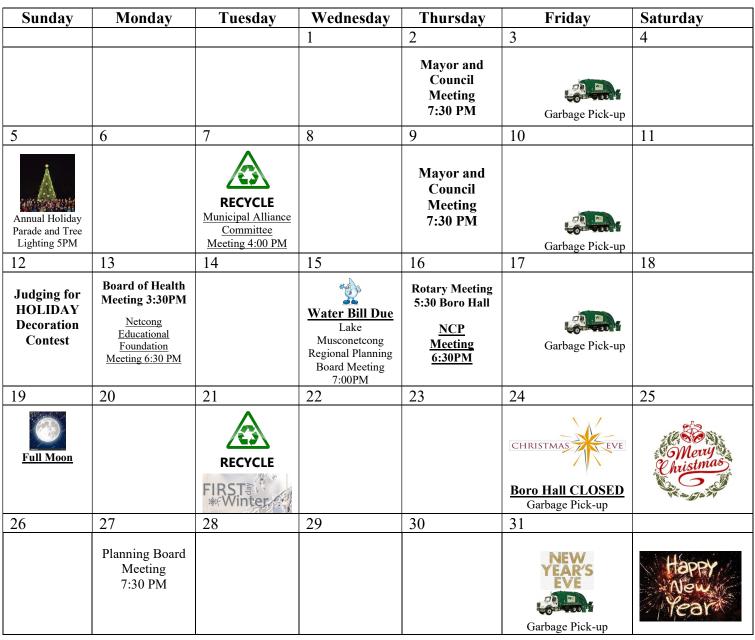

## **Netcong Borough Hall**

23 Maple Ave. Netcong NJ 07857

December 2021

Phone 973-347-0252

www.netcong.org

Fax 973-347-3020

## For NETCONG ALERTS text: SWIFT911 to 99538 or sign up at: http://netcong.org/swiftreach/

Parade will begin on Allen St. and College Rd. Cross over Rt. 183 onto Main St., then onto Maple Ave., ending at Co. #1 Fire House.

Prizes \* Refreshments \* Photos with Santa

Come out and enjoy Netcong's Annual Holiday Parade and Tree Lighting. We will have decorated municipal vehicles, floats, marchers and a special guest at the end of the parade.

For general information visit www.netcong.org/recreation