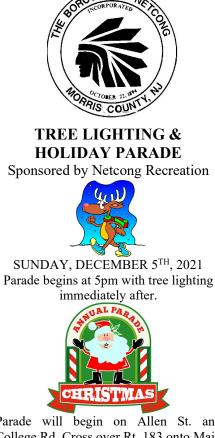

## For NETCONG ALERTS text: SWIFT911 to 99538 or sign up at: http://netcong.org/swiftreach/

Parade will begin on Allen St. and College Rd. Cross over Rt. 183 onto Main St., then onto Maple Ave., ending at Co. #1 Fire House.

Prizes \* Refreshments \* Photos with Santa

Come out and enjoy Netcong's Annual Holiday Parade and Tree Lighting. We will have decorated municipal vehicles, floats, marchers and a special guest at the end of the parade.